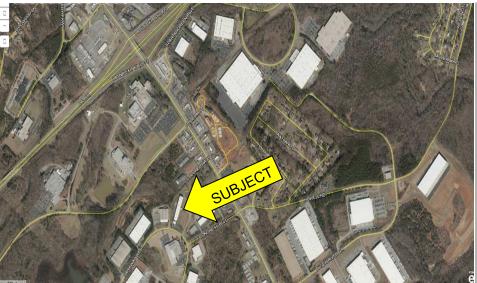

130 Parkway West Duncan, SC 29334

CONTACT Dale Seay 864-590-7658 CONTACT daleseay@spencerhines.com

- 3700± sq. ft. office space on second floor available for long term sub-lease.
- 4 units ±638 S/F, 1221 S/F, 944S/F and 986 S/F can be leased one or all or any combination.
- Great location less than 1 mile off of Interstate 85.
- Use of Conference Room (scheduled) and breakroom included.